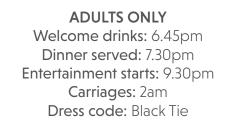

## **NEW YEAR BREAKS** GALA RESIDENTIAL PACKAGE

Treat yourself to an epic new year celebration without having to worry about a single thing. Dance until your feet hurt and make lasting memories at our Masquerade Ball – then give yourself a day to unwind and recover by visiting the hotel health club.

Date for arrival: 31 December Number of nights: One, two or three Adults Only

**30 December:** Check in from 3pm and then start off your New Year break with a relaxing afternoon, followed by a tasty three-course dinner.